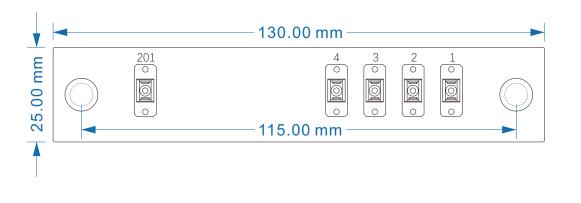

### Mechanical Drawing 1x4 Splitter LGX:

| Shipping Package               |           |            |           |                 |
|--------------------------------|-----------|------------|-----------|-----------------|
| Packaging Dimensions:(HxWxL)mm | Mini Type | LGX Type   | ABS Type  | Rack Mount Type |
| 1x4                            | 4x7x60    | 25x100x130 | 10x80x100 | 43x250x430      |