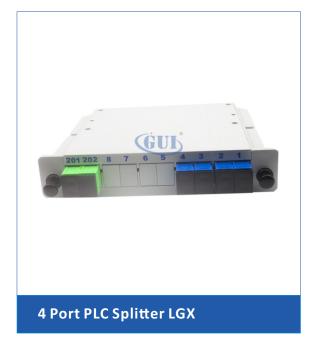

# 4 Port PLC Splitter LGX

### GUL

#### Features and Benefits:

- High Stability and Reliability
- Low-Input Polarization Sensitivity
- High-Quality Connector

PLC optical splitters reduce insertion loss and deliver high performance. These devices enable more effective monitoring and management of optical networks.

They are available as components, in our cassettes, or in custom modules and rack-mount designs.



#### Ordering Information:



1 Select InPort Count 1xN 2xN

Select Connector SA: SC/APC SP: SC/UPC LP: LC/UPC WO: Without connector 3 Select Packing Type A ABS: ABS type L LGX: LGX type M MINI: Mini type R R-M: Rack-Mount type

#### Specifications:

| Parameters                  | 1x4 Port        |  |
|-----------------------------|-----------------|--|
|                             | Maximum         |  |
| Operating Wavelength        | 1260-1650 nm    |  |
| Insertion Loss              | 7.4 dB          |  |
| Insertion Loss Uniformity   | 0.6 dB          |  |
| Polarization Dependent Loss | 0.2 dB          |  |
| Directivity                 | > 55 dB         |  |
| Return Loss                 | > 55 dB         |  |
| Operating Temperature       | - 40°C to +85°C |  |
| Storage Tempera