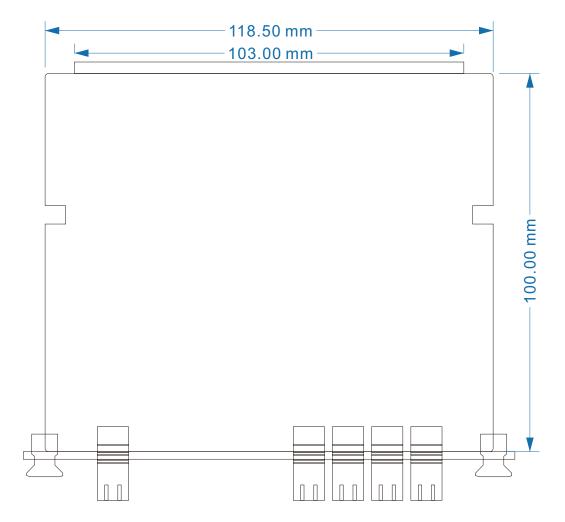

n Loss              | 7.4 dB          |  |
| Insertion Loss Uniformity   | 0.6 dB          |  |
| Polarization Dependent Loss | 0.2 dB          |  |
| Directivity                 | > 55 dB         |  |
| Return Loss                 | > 55 dB         |  |
| Operating Temperature       | - 40°C to +85°C |  |
| Storage Temperature         | - 40°C to +85°C |  |

| Shipping Package               |           |            |           |                 |
|--------------------------------|-----------|------------|-----------|-----------------|
| Packaging Dimensions:(HxWxL)mm | Mini Type | LGX Type   | ABS Type  | Rack Mount Type |
| 1x4                            | 4x7x60    | 25x100x130 | 10x80x100 | 43x250x430      |

## 4 Port PLC Splitter LGX

GUL

### Mechanical Drawing 1x4 Splitter LGX: